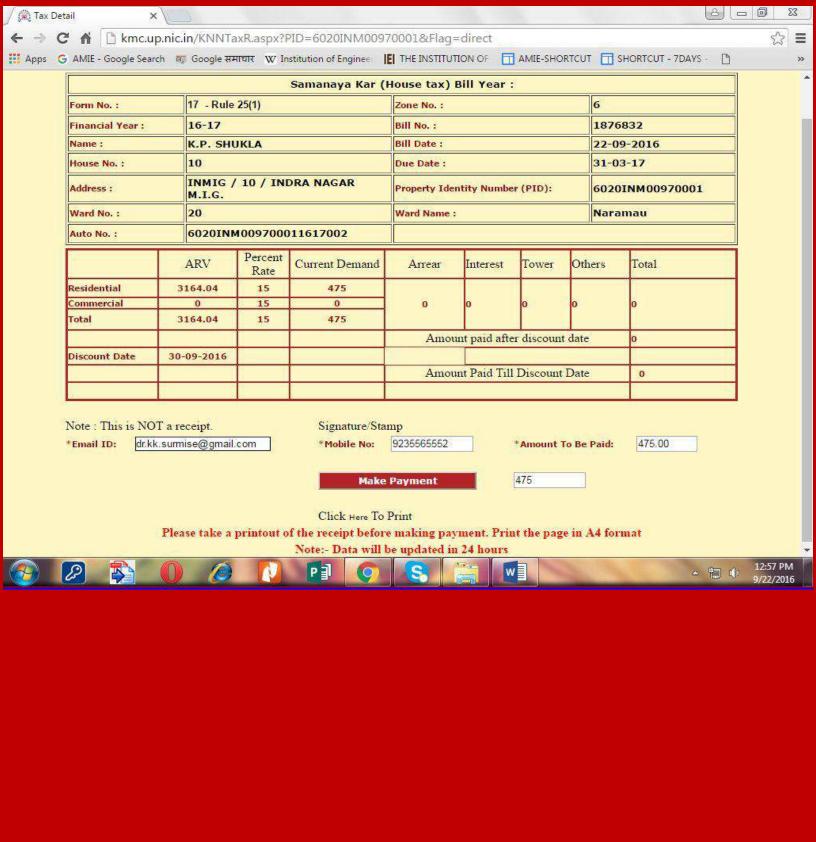

#### Online Verification Link=>

http://kmc.up.nic.in/KNNTaxR.aspx?PID=6020INM00970001&Flag=direct

(Kailash Pati Shukla) क्या लेने वाले का इस्ताश्वर

This is true scanned copy of original documents, no edit, no erase, no over writing, except signatures. This data is available with property Identity No. <6020INM00970001> website of Kanpur nagar nigam (http://kmc.up.nic.in/)

## THIS IS MY ONLINE HOUSE TEX BILL

YOU CAN CROSS-VERIFY AUTHENTICITY OF THIS DETAILS IN THE WEBSITE OF KANPUR MUNICIPAL CORPORATION OF KANPUR NAGAR NIGAM

https://knnpropertytax.com/index.php

& CLICK BY PROPERTY NUMBE

& WRITE MY HOUSE PROPERTY No. =><6020INM00970001>

& CLICK SUBMIT BUTTON

OnlineVerificationLink with My Father Name

"K.P.Shukla" & With My Address MIG-10,

INDIRA NAGAR, KANPUR & MY

Mo.No.9235565552=>

http://kmc.up.nic.in/KNNTaxR.aspx?PID=6020INM00970001&Flag=direct