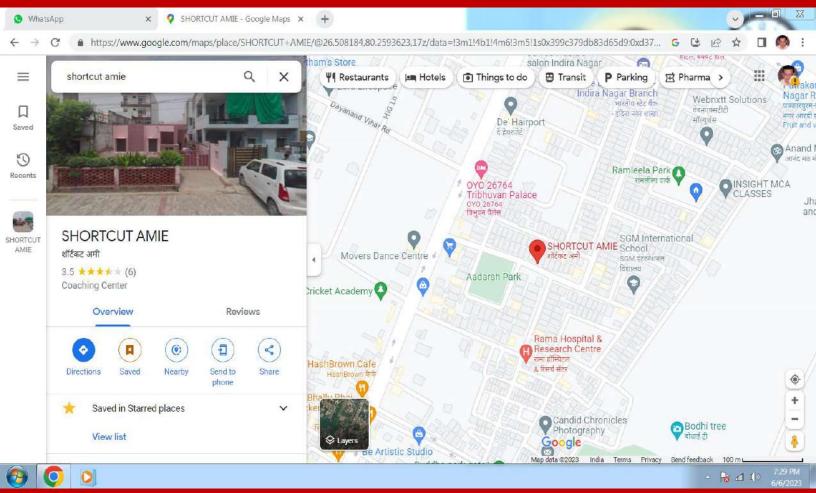

### LOOK MY LOCATION IN

### GOOGLE WORLD MAP

TO LOOK ONLINE VIEW

CLICKHERE

NOW FIRST LOOK MY THOSE IDENTITIES, WHICH YOU CAN CROSS-VERIFY ONLINE BY INTERNET WITH BY MY FATHER'S NAME AND WITH BY MY MOBILE NUMBER, VERY WELL, VERY **EASILY AND VERY QUICKLY** MY SELF=> KISHORE KUMAR