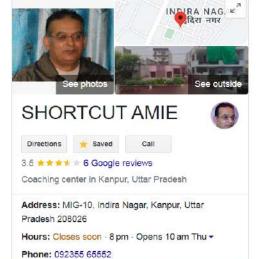

### LOOK MY LOCATION IN

### GOOGLE WORLD MAP

TO LOOK ONLINE VIEW

CLICKHERE

NOW FIRST LOOK MY THOSE IDENTITIES, WHICH YOU CAN CROSS-VERIFY ONLINE BY INTERNET WITH BY MY FATHER'S NAME AND WITH BY MY MOBILE NUMBER, VERY WELL, VERY **EASILY AND VERY QUICKLY** MY SELF=> KISHORE KUMAR