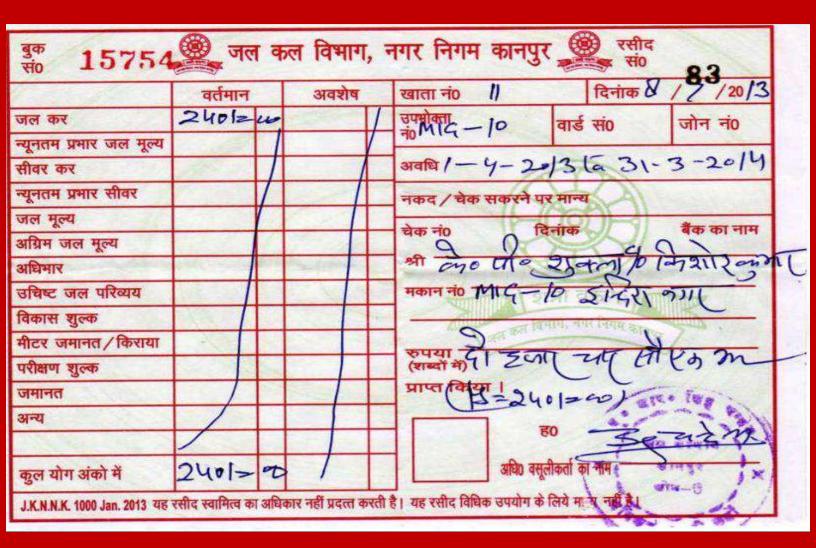

#### कानपूर नगर निगम

पुस्तक सं॰

6825 कम सं॰ 35 Mo. 923556 5552

| विल संख्या      | 3                          | तराः- नी बिकी   | र कुमार |        |     |
|-----------------|----------------------------|-----------------|---------|--------|-----|
| जांच रजिस्टर की | भूगृहादिका नाम             | भुगतान का विवरण |         | धनराशि |     |
| क्रम संख्या     | अथवा संस्था                |                 | अवधि    | रु॰    | ये॰ |
|                 | १०<br>८११८<br>इन्द्रिश नगर | -52 10%         | 2013    | 480    |     |
|                 |                            |                 | योग     | 432    | -   |

दिनाइः --- ०६- ००

रोकडिया

लेखा अधिकारी/राजस्व अधीक्षक

प्रशासक

जाँच और समाहरण रजिस्टर

प्रभारी लिपिक

टिप्पणीः अनुज्ञति (लाइसेन्सों) की देशी में यह रसीद अनुज्ञति के स्थान पर प्रयुक्त नहीं की जा सकती और यह नैगरि निगम के अनुज्ञप्ति अस्वीकार कर देने के अधिकार पर कोई प्रतिकृति प्रभाव नहीं डालती। अवैधानिक निर्माण के गिराये या हटाये जाने हेतु नगर निगम द्वारा की जाने , वाली कार्यवाही पर इसका कोई प्रतिकृल प्रभाव नहीं पड़ेगा।