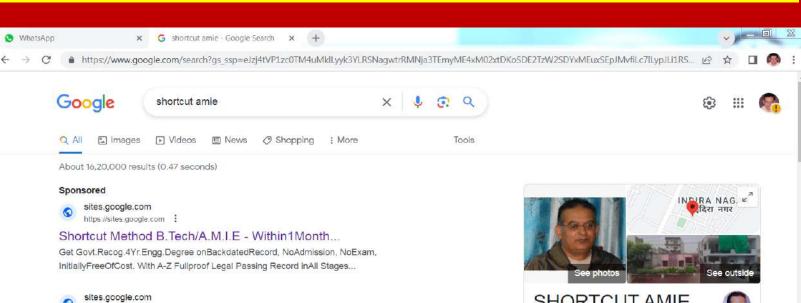

## MY AUTHORISATION FROM THE INSTITUTION OF ENGINEERS (INDIA), HEAD OFFICE, 8 GOKHALE ROAD, KOLKATA

DIRECT METHOD AMIE ON BACKDATED RECORD, THIS IS
WRITTEN IN MY WEBSITE ALSO

FOR DIRECT METHOD AMIE, AS PER <u>IEI-NOTIFICATION</u>

## 

https://sites.google.com.>.site.>.shortcutamiemethodbytrick :

SHORTCUT AMIE METHOD BY TRICK A.M.I.E. ENGINEERING DEGREE FROM, THE INSTITUTION OF ENGINEERS (INDIA), 8 GOKHALE ROAD, KOLKOTA - 700 020, WITHIN 2 MONTH AND WITHOUT GIVING ANY...

You've visited this page 3 times. Last visit: 23/1/20

People also ask :

What is the abbreviation Amie?